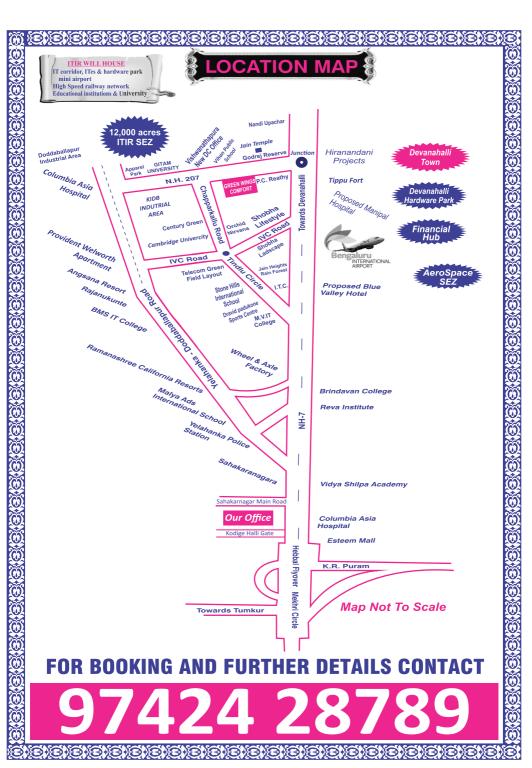

## Green Wings Comfort @ 889/- sft

(On NH-207, Opposite Vishwanathpura Govt. Health Center) (FOR LIMITED APPLICATIONS)

The Proposed layout will be formed with all amenities as per BIAPPA norms. This layout will be 30 Acre Project with Club House Facilities. The Layout is on NH-207 very close to Vishwanathpura Rural DC Office. The surrounding area has developed by so many reputed developers like Hiranandani, Godrej, Legacy and P C realty etc.,

#### **NEIGHBOURHOOD**

- ★ ITIR Special Economic Zone
- **★** Godrej Reserve Layout
- **★ Century Green**
- Salarpuria Sattva
- ★ ITBT Park & Aero Space SEZ
- **★** Financial City
- Brigade Orchards

- Rural DC Head Office
- **★ PC Realty Layout**
- GITAM University
- **★ Legacy Project**
- **★ KIADB Hardware Park**
- ★ Cargo Road & NH-207
- ★ Akash Medical College
- ★ Cambridge Institute of Technology (North Campus)